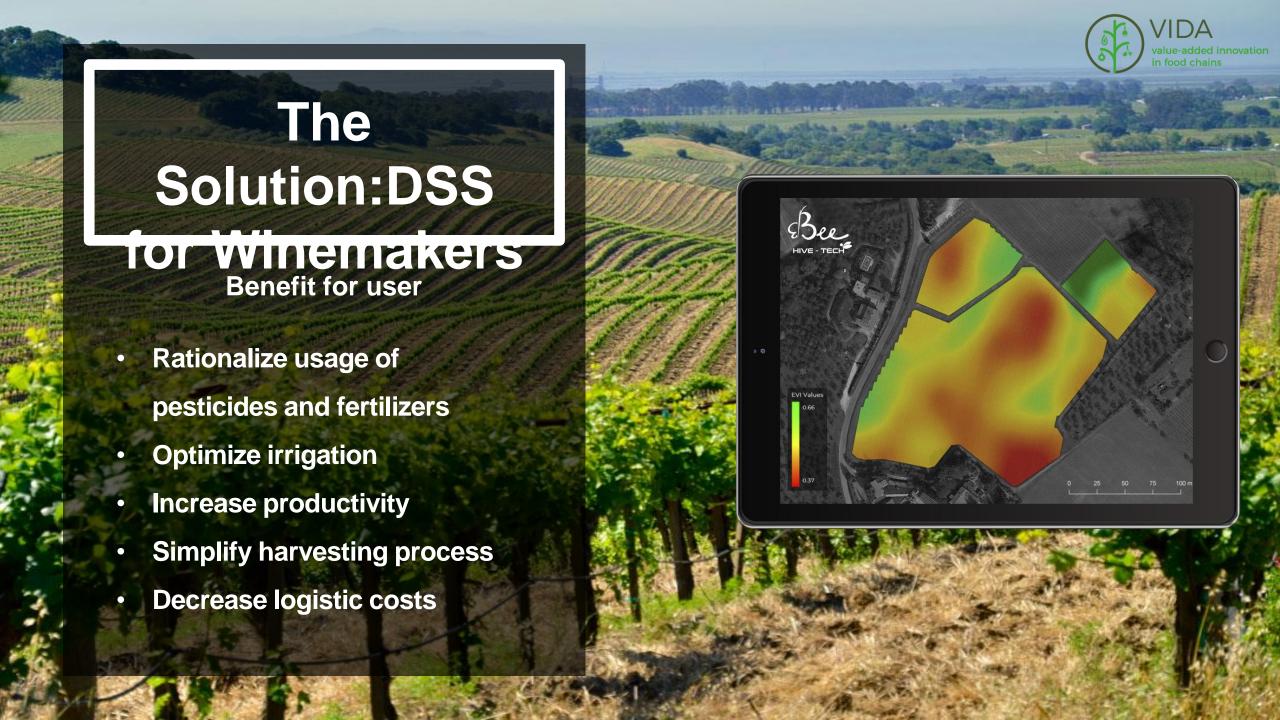

# The objective: DSS for

## Willemakers

Al predictive algorithms

### analyze:

- 1. Humidity data from soil sensors
- Real-time Yield map of production developed with Smart scale and GPS
- 3. Satellite images from

VIDA Sentinel 1 and 2