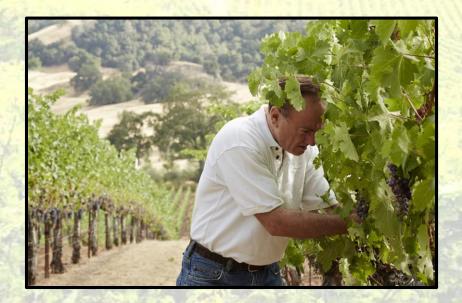

# The objective: DSS for

## Willemakers

Al predictive algorithms

### analyze:

- 1. Humidity data from soil sensors
- Real-time Yield map of production developed with Smart scale and GPS
- 3. Satellite images from

VIDA Sentinel 1 and 2