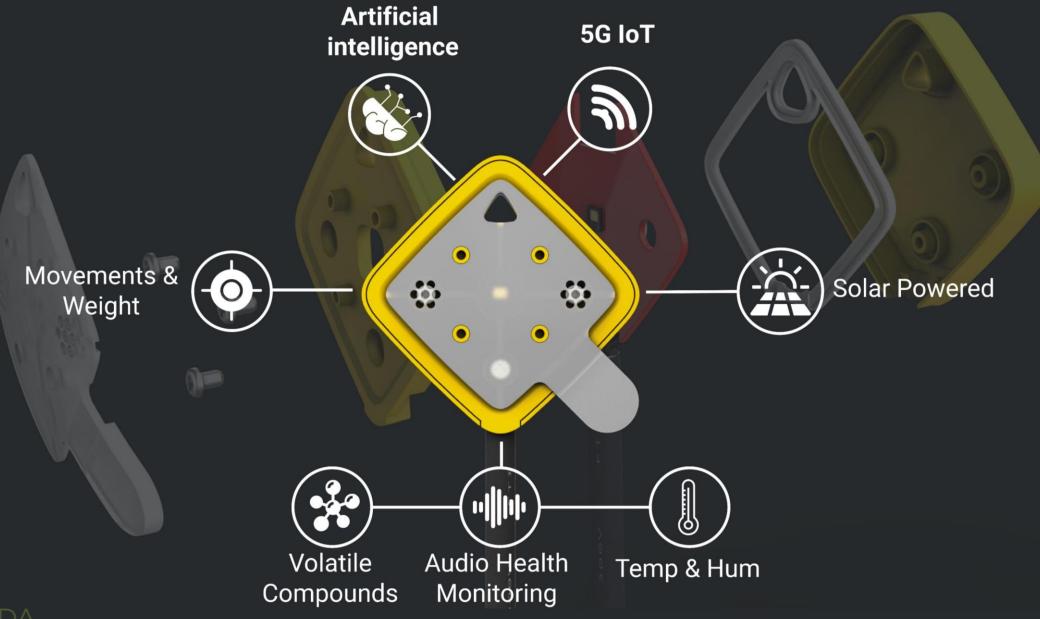

The Al-loT monitoring system for farming

Deep learning for support decision system



VIDA value added in food chafor

info@3bee.it www.3bee.it



















#### The challenge







# The objective: DSS for

## Willemakers

Al predictive algorithms

### analyze:

- 1. Humidity data from soil sensors
- Real-time Yield map of production developed with Smart scale and GPS
- 3. Satellite images from

VIDA Sentinel 1 and 2











# Partner sought

- 1. UI/UX developer to improve data visualization on the App
- 2. Expert Winemakers to host field test and receive feedback









# **Operation**



Balzaretti R.



Fraccaro E.

Communication

specialist



Faugno F.
Operations
Manager

## R&D



Calandri N.



Savino G.

Data
Scientist



Croci M.

HW&FW

developer



Full-Stack Developer

# **Marketing**



Silvestri N.

Digital

Marketing



Toppan M.

CSR

Manager



Antonutti E.

Designer

## **3BEE AWARDS**



















SME Instrument phase 1 & 2 winner