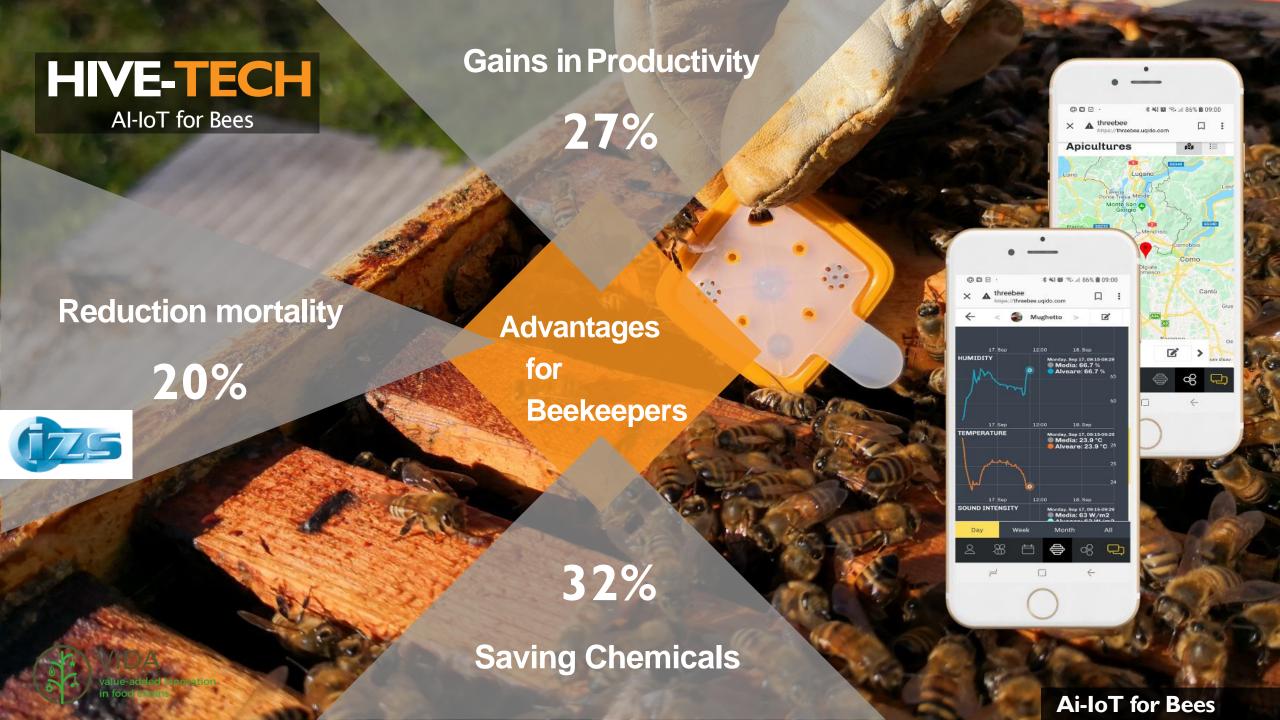

The Al-loT monitoring system for farming

Deep learning for support decision system



VIDA value added in food chafor

info@3bee.it www.3bee.it



















#### The challenge







# The objective: DSS for

## Willemakers

Al predictive algorithms

### analyze:

- 1. Humidity data from soil sensors
- Real-time Yield map of production developed with Smart scale and GPS
- 3. Satellite images from

VIDA Sentinel 1 and 2











# Partner sought

- 1. UI/UX developer to improve data visualization on the App
- 2. Expert Winemakers to host field test and receive feedback









# **Operation**



Balzaretti R.



Fraccaro E.

Communication

specialist



Faugno F.
Operations
Manager

## R&D



Calandri N.



Savino G.

Data
Scientist



Croci M.

HW&FW

developer



Full-Stack Developer

# **Marketing**



Silvestri N.

Digital

Marketing



Toppan M.

CSR

Manager



Antonutti E.

Designer

## **3BEE AWARDS**



















SME Instrument phase 1 & 2 winner