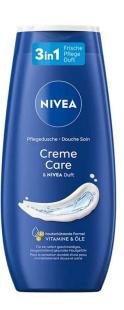

# **Closing the Loop with Beiersdorf**

Nivea Crème Care

Mothylene rHDPE PC B-151 Blue

\* Easy to use for blue related colors

**HDPE/PP | Products** 