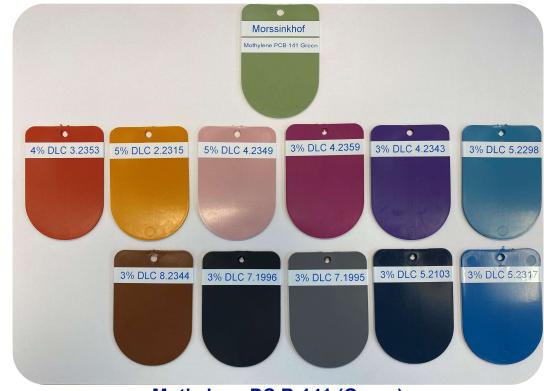

# Colorability rHDPE Green (Different MB%)

Mothylene rHDPE PC B-141 Green

\* Easy to use for green related colors

morssinkhof-rymoplast

**HDPE/PP | Products** 

## **Colorability rHDPE Green**

(Different MB%)

Mothylene rHDPE PC B-141 Green

\* Easy to use for green related colors

**Mothylene PC B-141 (Green)**