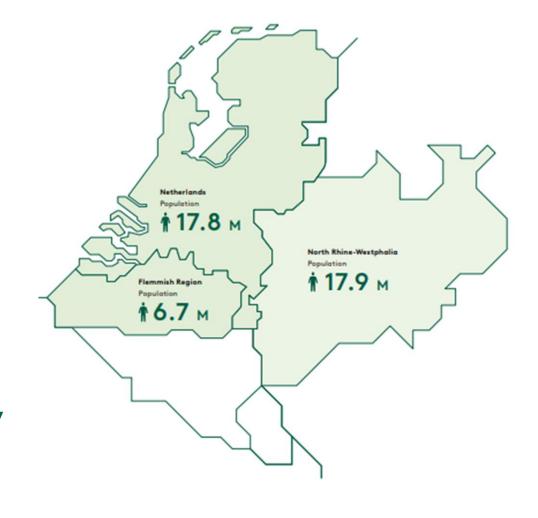

#### A big bang for plastic recycling 2022-2026

- Turning a huge plastic packaging problem in EU into big chances for a circular plastics economy.
- Regional systemic approach.
- Developing new circular systemic solutions, new forms of corporation, business models and strategies to replicate and disseminate the outcomes to other EU regions.